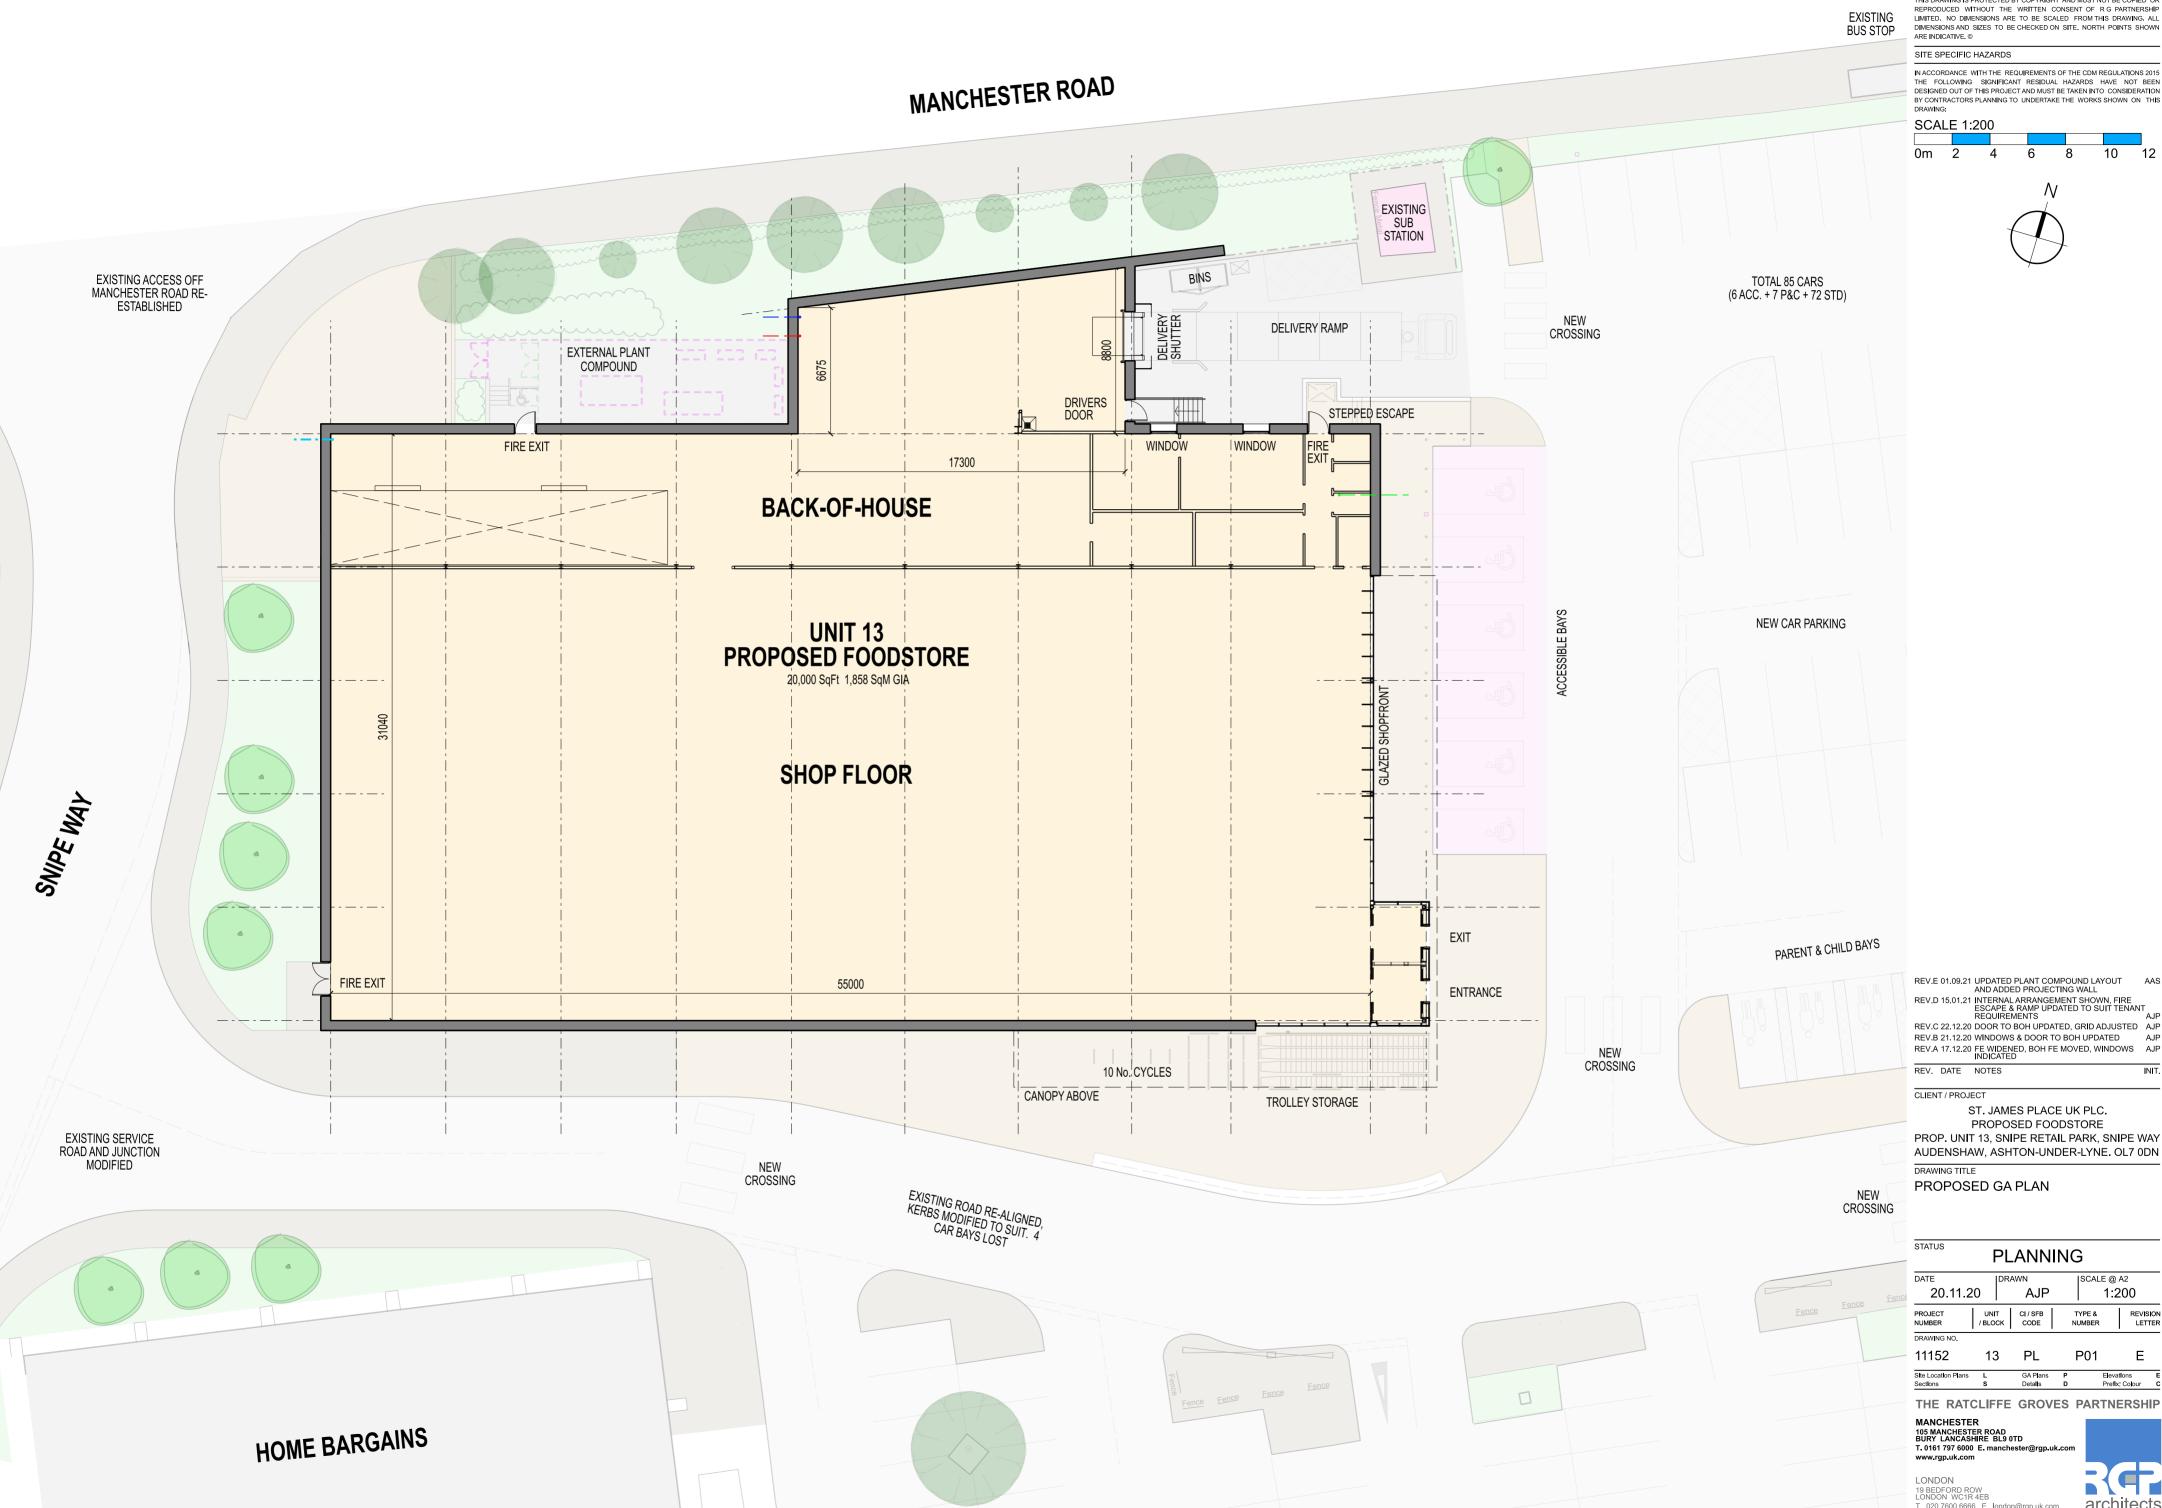

SCALE 1:200

REV.E 01.09.21 UPDATED PLANT COMPOUND LAYOUT AAS AND ADDED PROJECTING WALL AND ADDED PROJECTING WALL

REV.D 15.01.21 INTERNAL ARRANGEMENT SHOWN, FIRE
ESCAPE & RAMP UPDATED TO SUIT TENANT
REQUIREMENTS AJP

REV.C 22.12.20 DOOR TO BOH UPDATED, GRID ADJUSTED AJP

REV.B 21.12.20 WINDOWS & DOOR TO BOH UPDATED AJP

REV.A 17.12.20 FE WIDENED, BOH FE MOVED, WINDOWS AJP
INDICATED

REV. DATE NOTES

ST. JAMES PLACE UK PLC. PROPOSED FOODSTORE PROP. UNIT 13, SNIPE RETAIL PARK, SNIPE WAY

PROPOSED GA PLAN

**PLANNING** AJP 20.11.20

1:200 TYPE & REVISION NUMBER LETTER 13 PL P01

THE RATCLIFFE GROVES PARTNERSHIP

MANCHESTER
105 MANCHESTER ROAD
BURY LANCASHIRE BL9 0TD
T. 0161 797 6000 E. manchester@rg